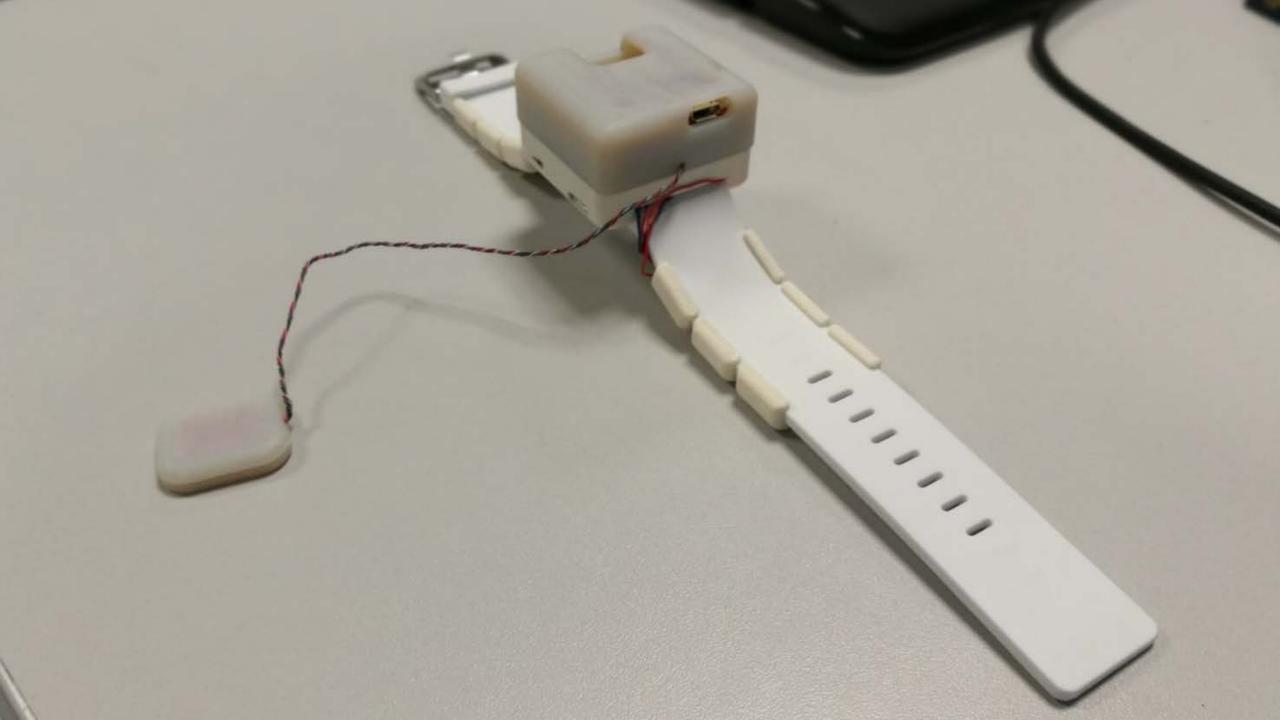

### Emma

Final prototype

Writing samples

#### Software

## Emma

Without watch

With watch

Cystic Fibrosis is a life limiting illness and affects on average 1 out of every 2,500 babies.
100,000 people globally are living with CF.

The average predicted life expectancy is 41 years of age.