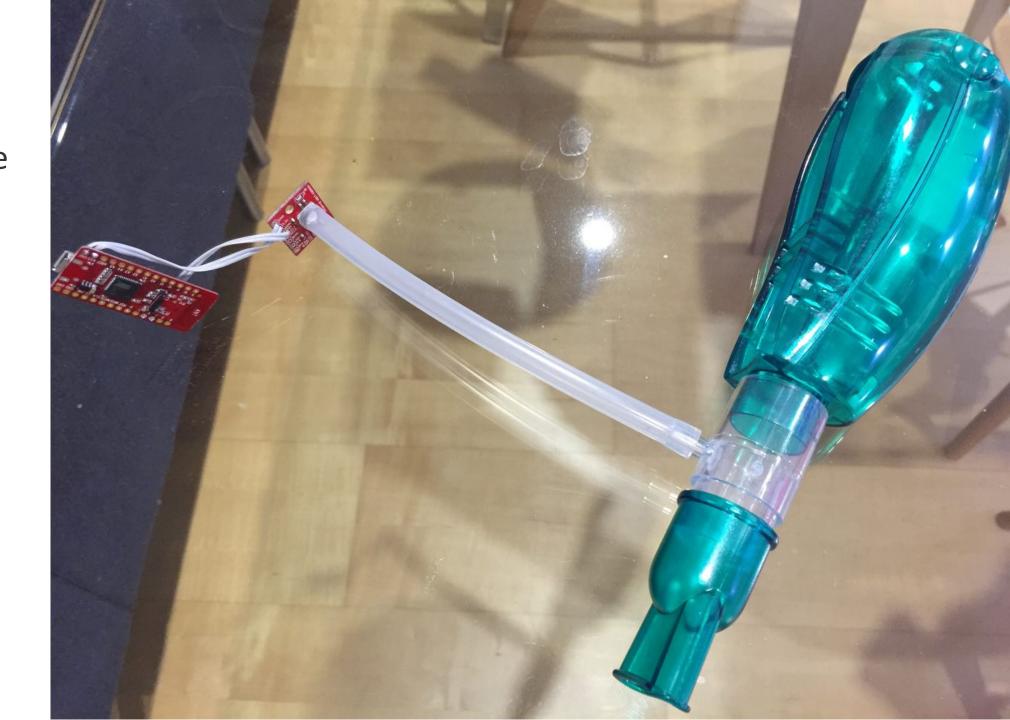

The Fizzyo device is a wireless sensor that connects to existing CF Physiotherapy equipment, turning breaths into controls for video games.