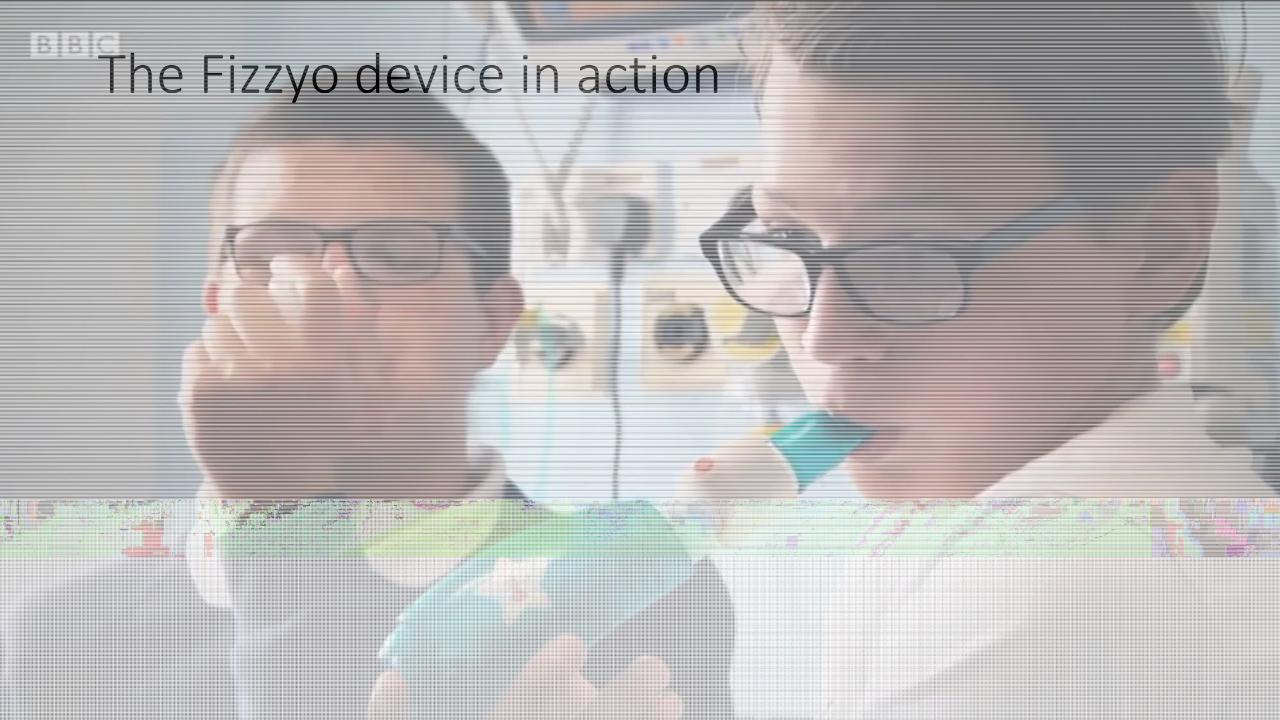

The Fizzyo device is a wireless sensor that connects to existing CF Physiotherapy equipment, turning breaths into controls for video games.

### Scaling Up Through Key Partnerships

"Technology such as this is not currently available and we believe has the potential to really change the way these children are cared for in the NHS."

Professor Eleanor Main
University College London, Physiotherapy