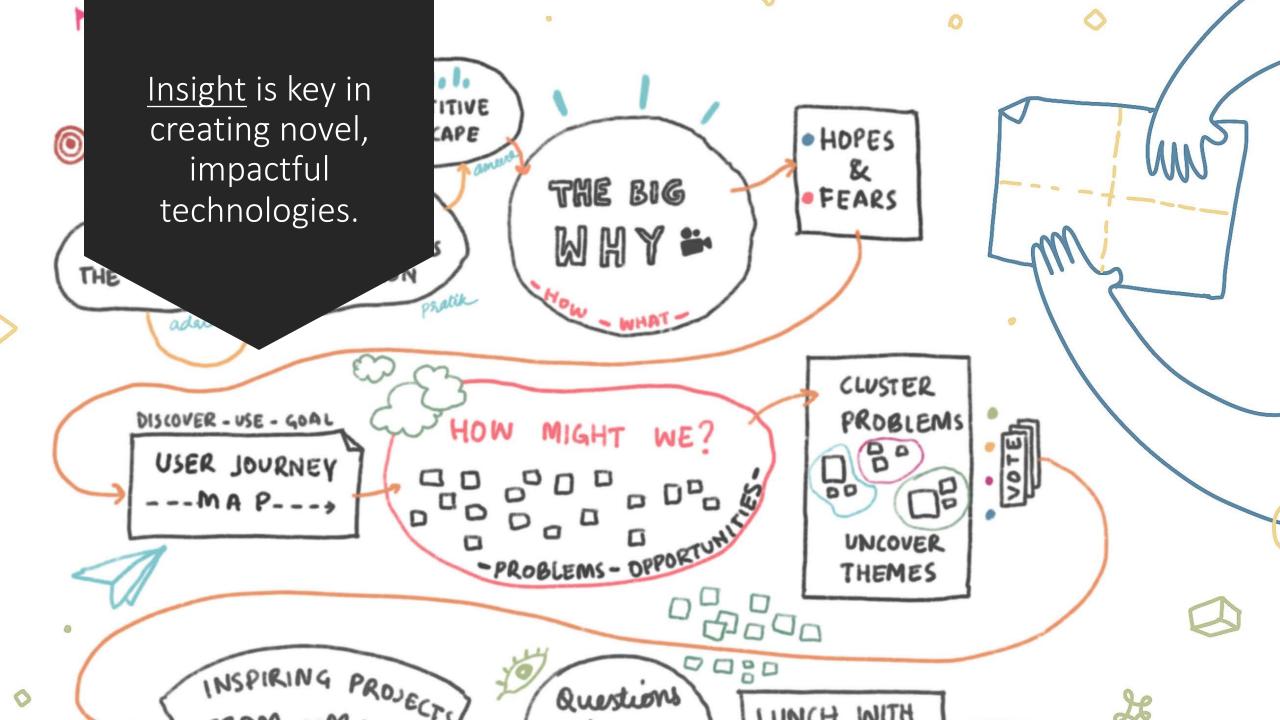

#### Insight

The capacity to gain an accurate and deep understanding of someone or something.

An elusive, encapsulated wisdom.