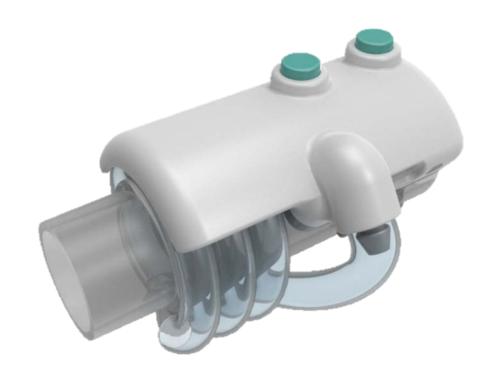

The Fizzyo device is a wireless sensor that connects to existing CF Physiotherapy equipment, turning breaths into controls for video games.