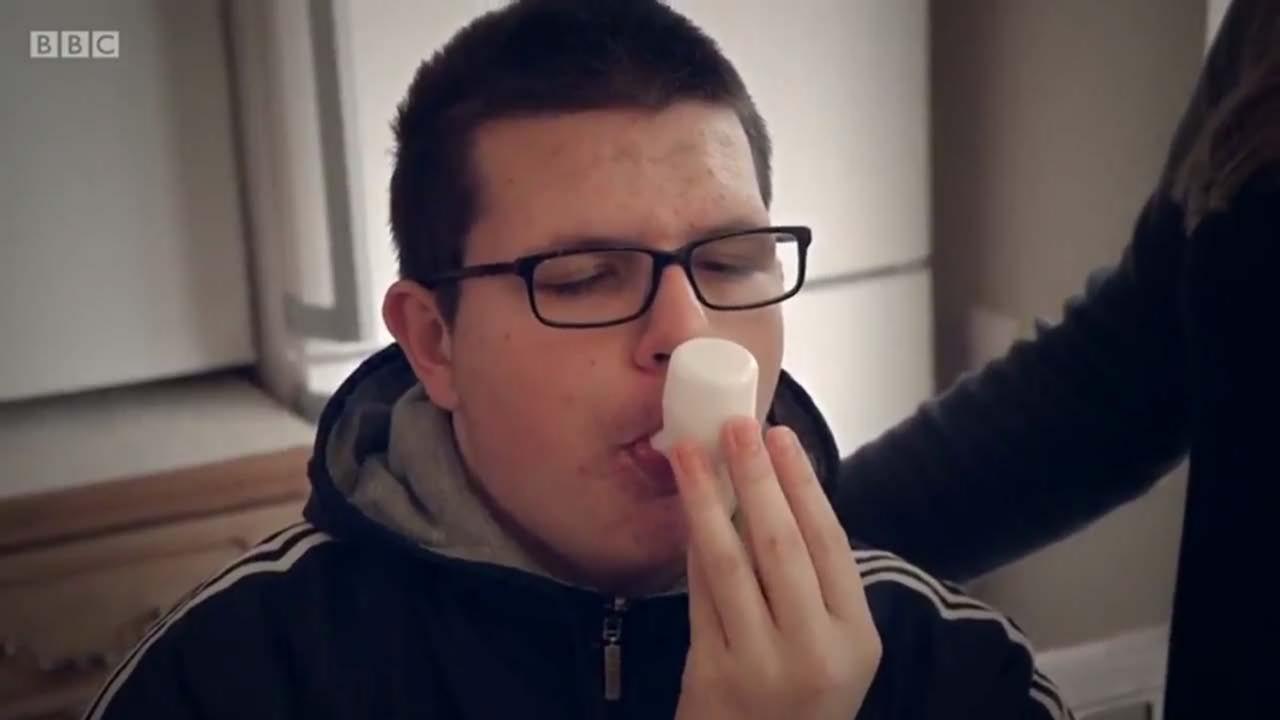

The Fizzyo device is a wireless sensor that connects to existing CF Physiotherapy equipment, turning breaths into controls for video games.