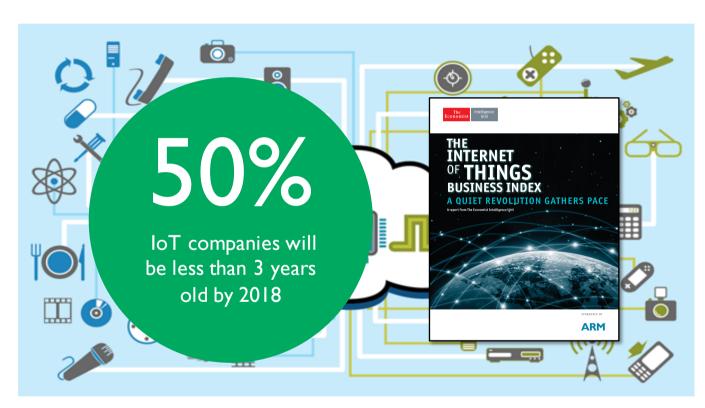

#### IoT: "There is More Going On Than You Might Think"

Gartner, 2013 Economist Intelligence Business Unit Study released October, 2013

4 © ARM 2016

76%

Of companies exploring or using IoT internally

74%

Of companies exploring or using IoT externally

29%

Believe IoT will inspire new working practices or business processes